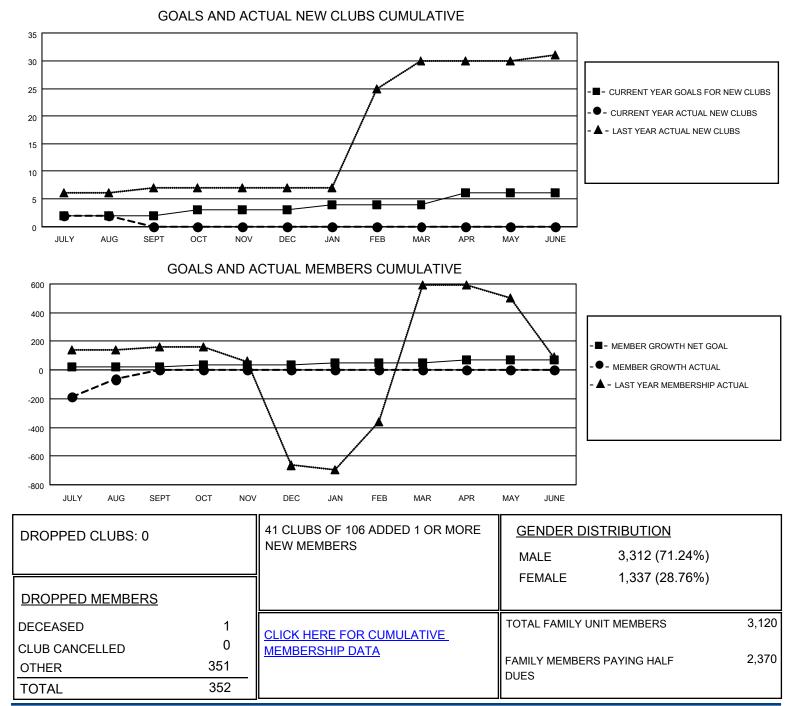

## LOCATION INDIA

District 324B5

Results as of: 8/31/2020

| Clubs                 |               |           |               | Members               |                          |                         |                                                    |
|-----------------------|---------------|-----------|---------------|-----------------------|--------------------------|-------------------------|----------------------------------------------------|
| RESULTS FOR 2020-2021 |               |           |               | RESULTS FOR 2020-2021 |                          |                         |                                                    |
| QUARTER               | NEW CLUB GOAL | NEW CLUBS | DROPPED CLUBS | QUARTER ME            | EMBER GROWTH NET<br>GOAL | MEMBER GROWTH<br>ACTUAL | DROPPED<br>MEMBERS ACTUAL<br>(including transfers) |
| JULY/AUG/SEPT         | 2             | 2         | 0             | JULY/AUG/SEPT         | 20                       | 1224                    | 352                                                |
| OCT/NOV/DEC           | 1             | 0         | 0             | OCT/NOV/DEC           | 15                       | 0                       | 0                                                  |
| JAN/FEB/MAR           | 1             | 0         | 0             | JAN/FEB/MAR           | 15                       | 0                       | 0                                                  |
| APR/MAY/JUNE          | 2             | 0         | 0             | APR/MAY/JUNE          | 20                       | 0                       | 0                                                  |